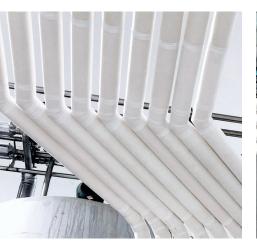

# T-FIT® Hygiene

Fit to perform. Fit to last

Zotefoams' unique manufacturing process and the natural properties of PVDF polymers make T-FIT® Hygiene the market-leading modular technical pipework insulation solution for FMCG production processes with regular cycles between low and high temperatures.

## Utilising the exceptional properties of ZOTEK® F43HT foam material, T-FIT® Hygiene features best-in-class technical performance.

Safest: Utilizing the exceptional properties of ZOTEK® F43 HT closed cell foam material, T-FIT Hygiene insulation features best-in-class technical performance. With excellent flammability credentials tested to Euroclass EN13501-1, achieving classification to B-S1-D0. T-FIT Hygiene delivers one of the lowest flame, smoke and toxicity rating of any polymer/elastomer insulating product.

Simplest: With an operating range of -112 °F to +293 °F, T-FIT® Hygiene is suitable for both chilled and hot processing applications with condensation no longer an issue. For fast, tool-free installation, plus a long maintenance-free service life, T-FIT Hygiene straights are easy to fabricate into elbows, bends etc. T-FIT Hygiene is easy to remove, open and close for inspection, and is available in 0.5" and 0.25" thicknesses, depending on specification.