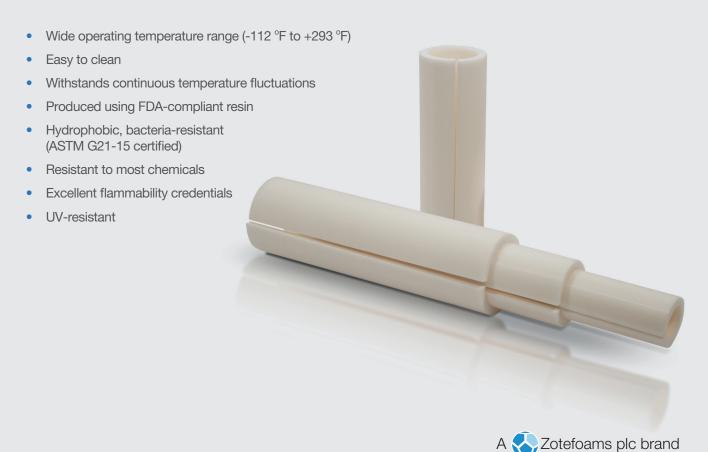

## Utilising the exceptional properties of ZOTEK® F43HT foam material, T-FIT® Hygiene features best-in-class technical performance.

Safest: Utilizing the exceptional properties of ZOTEK® F43 HT closed cell foam material, T-FIT Hygiene insulation features best-in-class technical performance. With excellent flammability credentials tested to Euroclass EN13501-1, achieving classification to B-S1-D0. T-FIT Hygiene delivers one of the lowest flame, smoke and toxicity rating of any polymer/elastomer insulating product.

**Cleanest:** Produced from high-grade PVDF polymer using Zotefoams' unique high-pressure autoclave, clean technology process, T-FIT® Hygiene's closed-cell structure is highly-resistant to bacteria and mold growth. It meets and exceeds the industry-standard ASTM G21-25, is particulate-, dust-, and fiber-free, and emits almost zero VOCs.

Simplest: With an operating range of -112 °F to +293 °F, T-FIT® Hygiene is suitable for both chilled and hot processing applications with condensation no longer an issue. For fast, tool-free installation, plus a long maintenance-free service life, T-FIT Hygiene straights are easy to fabricate into elbows, bends etc. T-FIT Hygiene is easy to remove, open and close for inspection, and is available in 0.5" and 0.25" thicknesses, depending on specification.