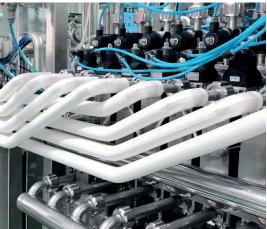

# T-FIT® Hygiene

Fit to perform. Fit to last

Zotefoams' unique manufacturing process and the natural properties of PVDF polymers make T-FIT® Hygiene the market-leading modular technical pipework insulation solution for FMCG production processes with regular cycles between low and high temperatures.

Simplest: With an operating range of -112 °F to +293 °F, T-FIT® Hygiene is suitable for both chilled and hot processing applications with condensation no longer an issue. For fast, tool-free installation, plus a long maintenance-free service life, T-FIT Hygiene straights are easy to fabricate into elbows, bends etc. T-FIT Hygiene is easy to remove, open and close for inspection, and is available in 0.5" and 0.25" thicknesses, depending on specification.